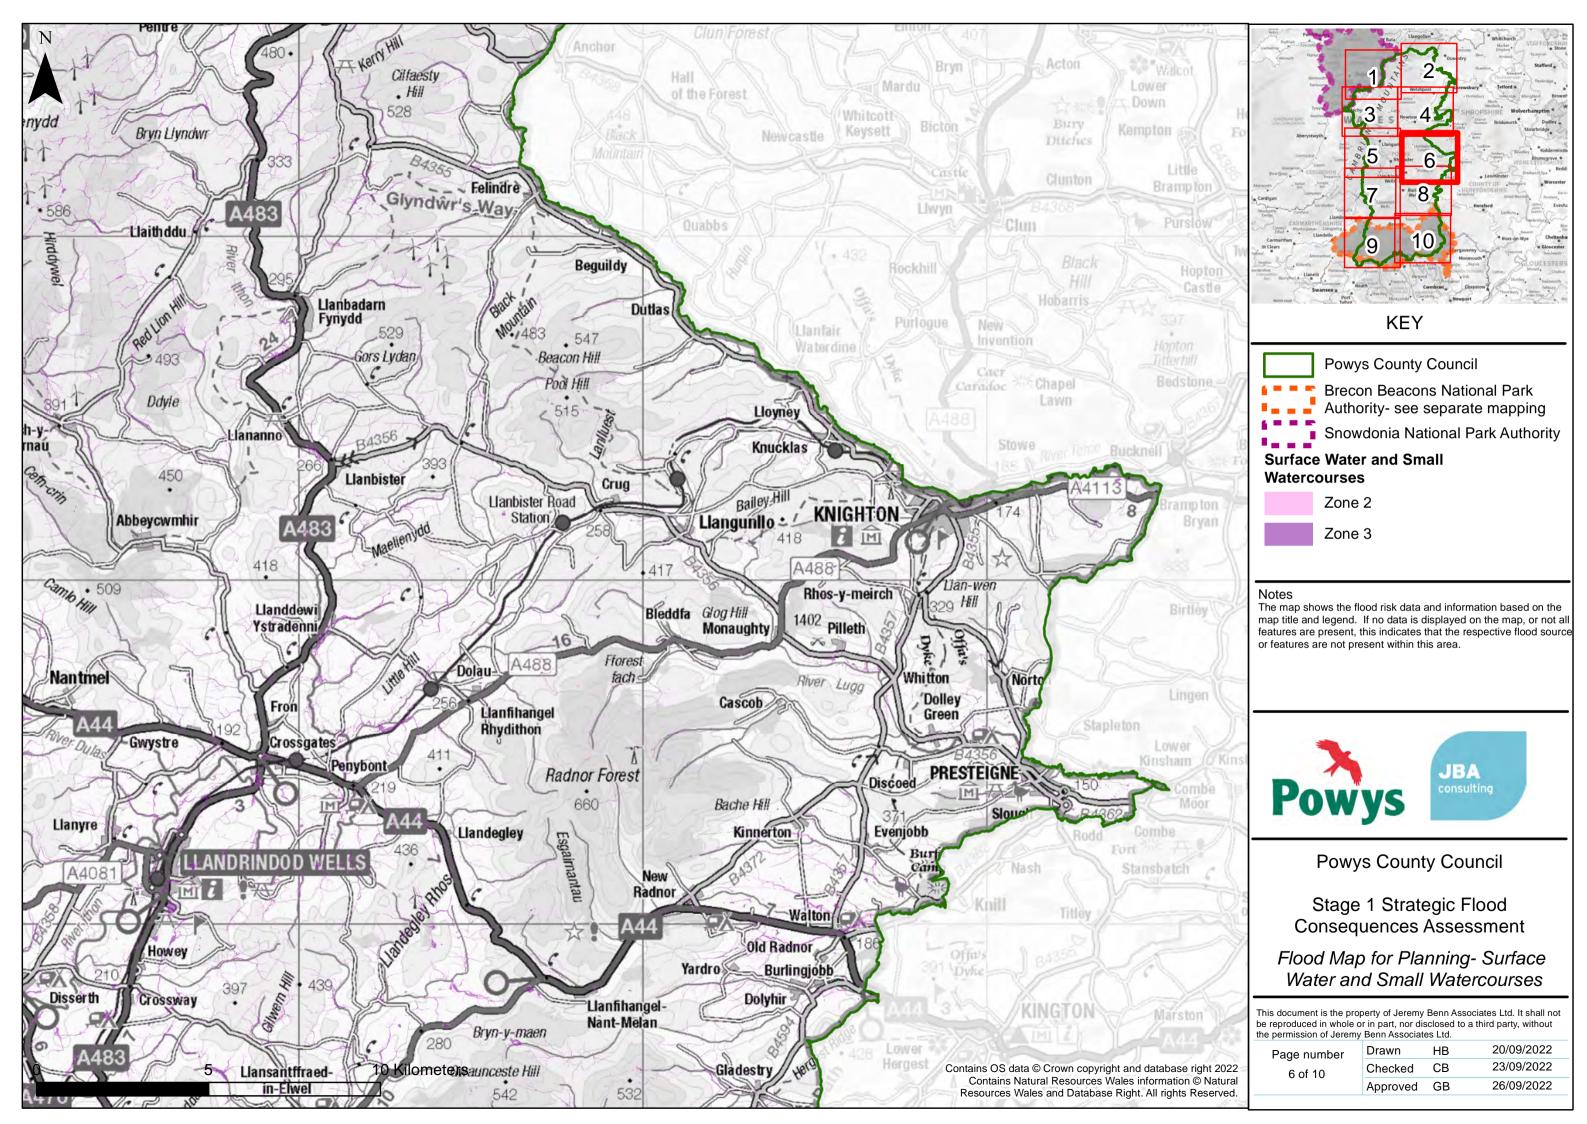

**Powys County Council** 

**Brecon Beacons National Park** Authority- see separate mapping

Snowdonia National Park Authority

## **Surface Water and Small**

Zone 2

Zone 3

The map shows the flood risk data and information based on the map title and legend. If no data is displayed on the map, or not all features are present, this indicates that the respective flood source or features are not present within this area.

**Powys County Council** 

Stage 1 Strategic Flood Consequences Assessment

Flood Map for Planning- Surface Water and Small Watercourses

This document is the property of Jeremy Benn Associates Ltd. It shall not be reproduced in whole or in part, nor disclosed to a third party, without the permission of Jeremy Benn Associates Ltd.

| age number<br>2 of 10 | Drawn    | НВ | 20/09/2022 |
|-----------------------|----------|----|------------|
|                       | Checked  | СВ | 23/09/2022 |
|                       | Approved | GB | 26/09/2022 |