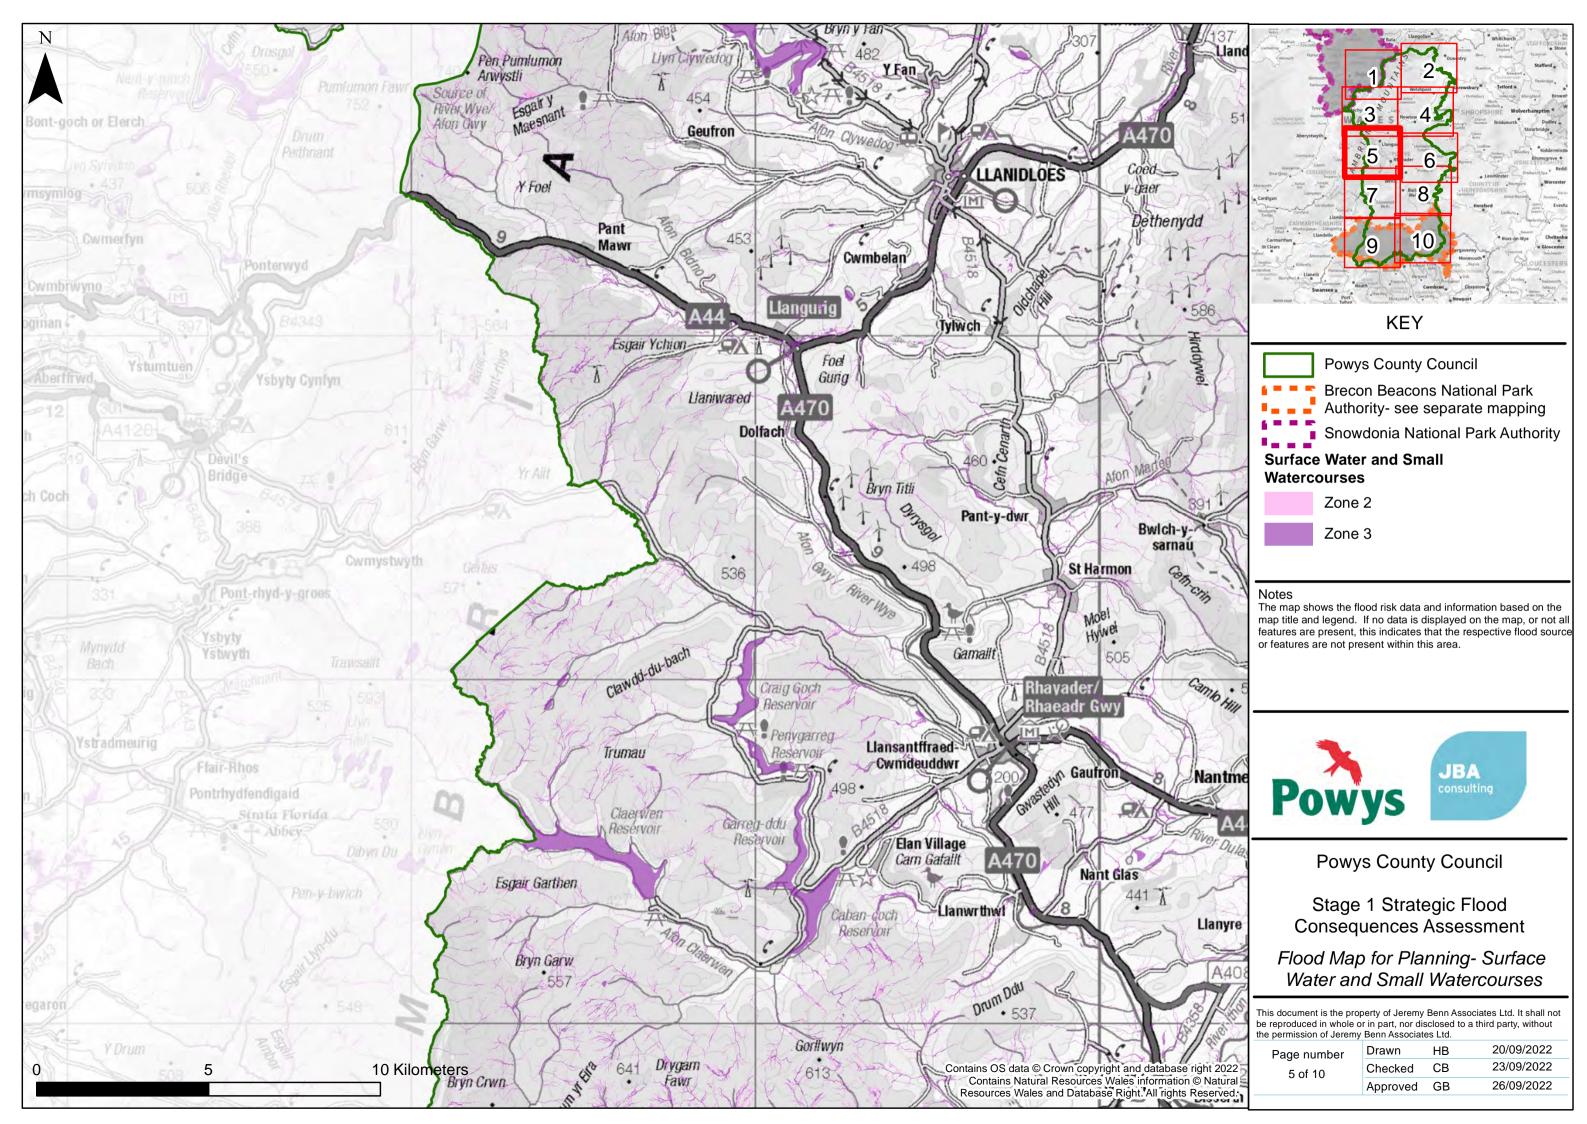

**Powys County Council** 

**Brecon Beacons National Park** Authority- see separate mapping

Snowdonia National Park Authority

## **Surface Water and Small**

Zone 2

Zone 3

The map shows the flood risk data and information based on the map title and legend. If no data is displayed on the map, or not all features are present, this indicates that the respective flood source or features are not present within this area.

**Powys County Council** 

Stage 1 Strategic Flood Consequences Assessment

Flood Map for Planning- Surface Water and Small Watercourses

This document is the property of Jeremy Benn Associates Ltd. It shall not be reproduced in whole or in part, nor disclosed to a third party, without the permission of Jeremy Benn Associates Ltd.

| age number<br>2 of 10 | Drawn    | НВ | 20/09/2022 |
|-----------------------|----------|----|------------|
|                       | Checked  | СВ | 23/09/2022 |
|                       | Approved | GB | 26/09/2022 |