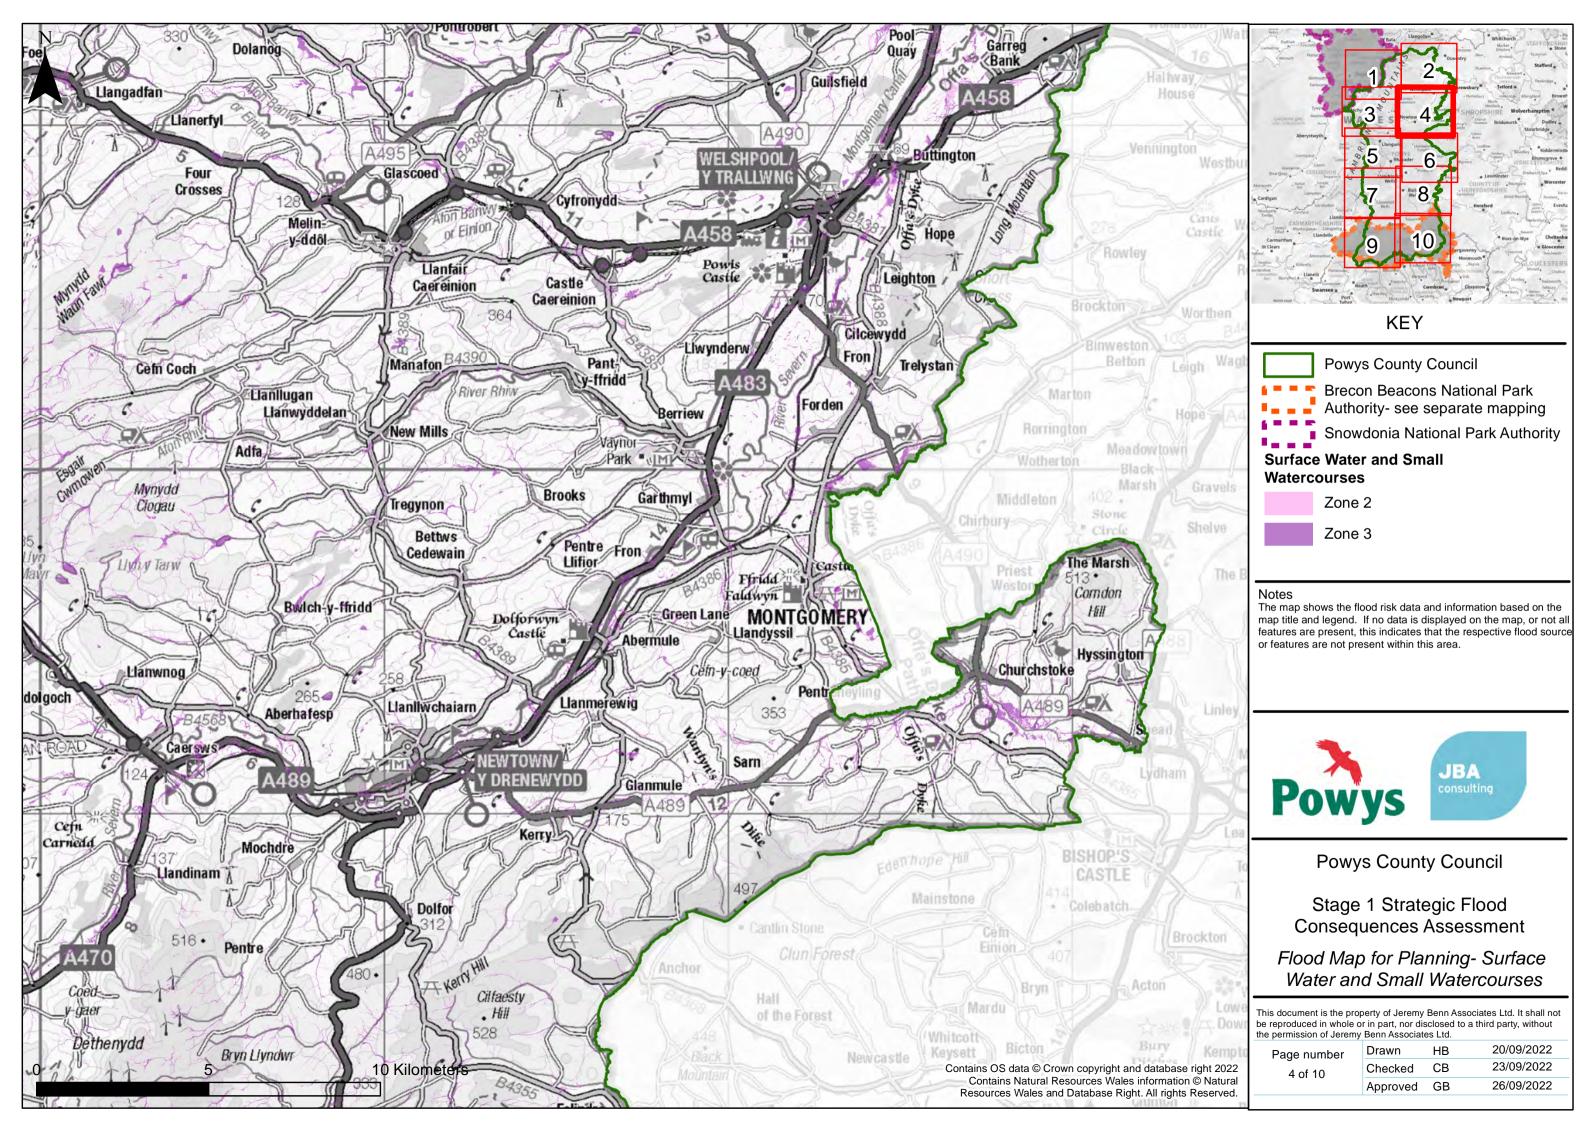

**Powys County Council** 

**Brecon Beacons National Park** Authority- see separate mapping

Snowdonia National Park Authority

## **Surface Water and Small**

Zone 2

Zone 3

The map shows the flood risk data and information based on the map title and legend. If no data is displayed on the map, or not all features are present, this indicates that the respective flood source or features are not present within this area.

**Powys County Council** 

Stage 1 Strategic Flood Consequences Assessment

Flood Map for Planning- Surface Water and Small Watercourses

This document is the property of Jeremy Benn Associates Ltd. It shall not be reproduced in whole or in part, nor disclosed to a third party, without the permission of Jeremy Benn Associates Ltd.

| age number<br>2 of 10 | Drawn    | НВ | 20/09/2022 |
|-----------------------|----------|----|------------|
|                       | Checked  | СВ | 23/09/2022 |
|                       | Approved | GB | 26/09/2022 |