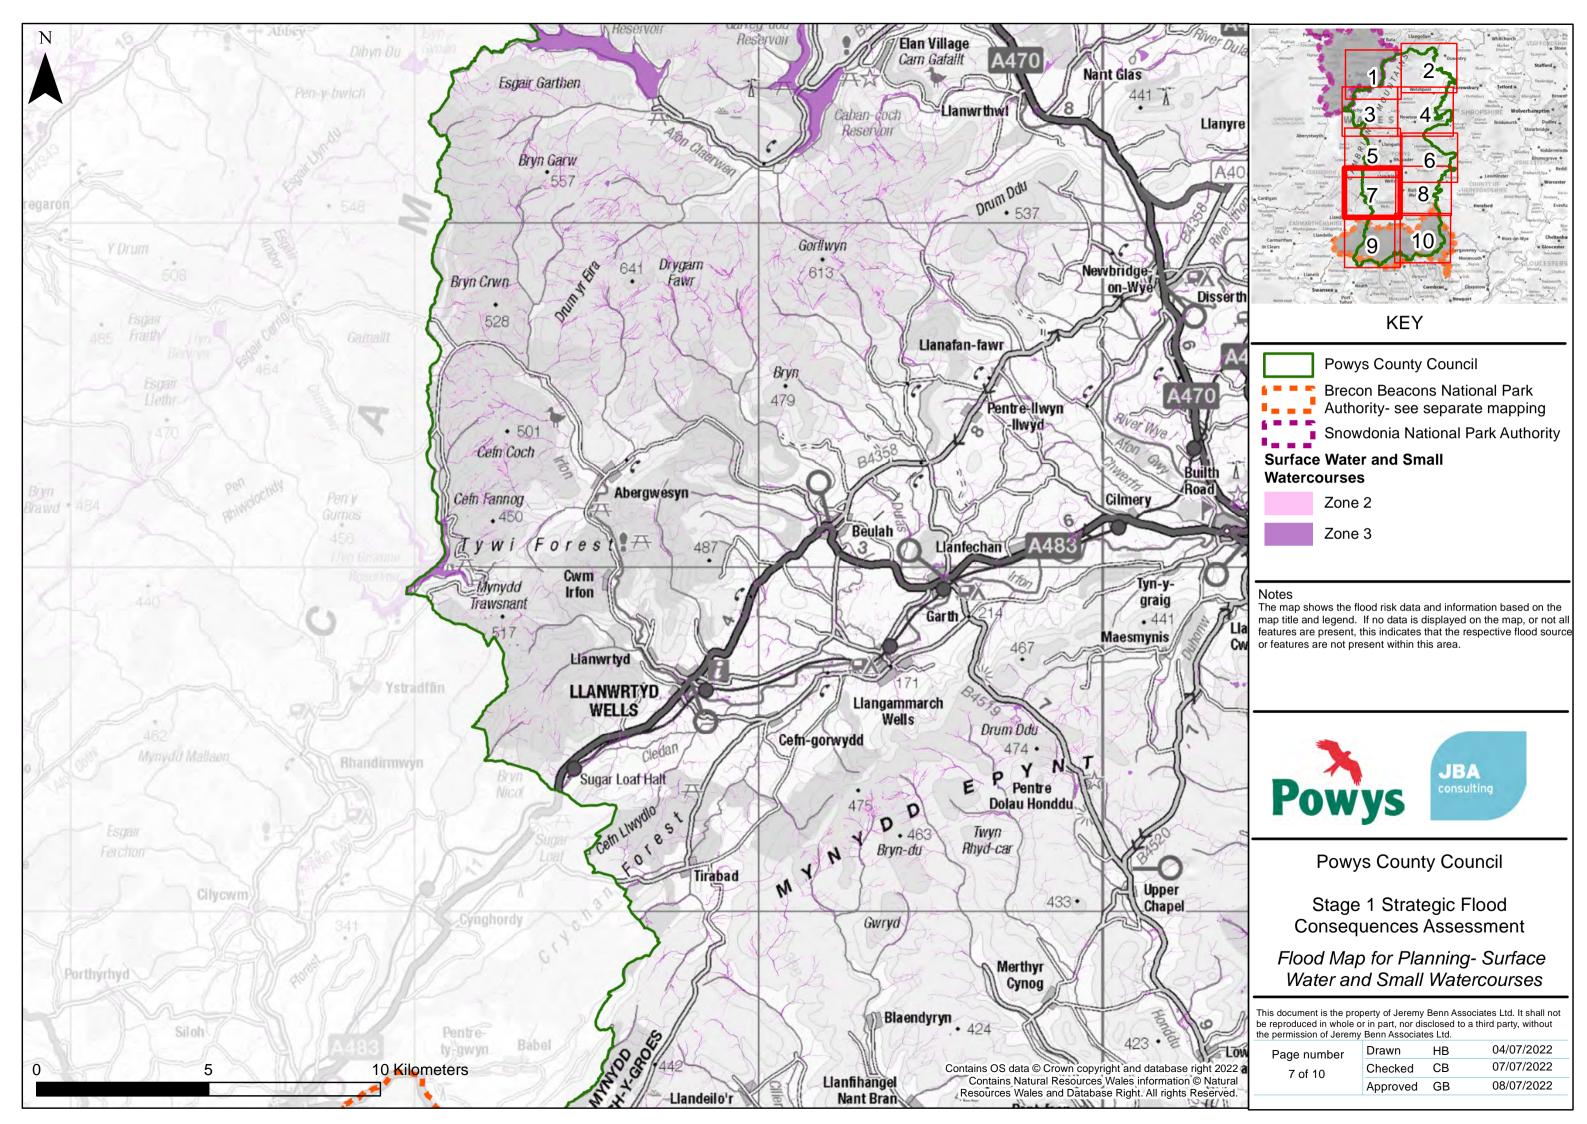

**Powys County Council** 

**Brecon Beacons National Park** Authority- see separate mapping

Snowdonia National Park Authority

## **Surface Water and Small**

Zone 2

Zone 3

The map shows the flood risk data and information based on the map title and legend. If no data is displayed on the map, or not all features are present, this indicates that the respective flood source or features are not present within this area.

**Powys County Council** 

Stage 1 Strategic Flood Consequences Assessment

Flood Map for Planning- Surface Water and Small Watercourses

This document is the property of Jeremy Benn Associates Ltd. It shall not be reproduced in whole or in part, nor disclosed to a third party, without the permission of Jeremy Benn Associates Ltd.

| age number<br>2 of 10 | Drawn    | НВ | 20/09/2022 |
|-----------------------|----------|----|------------|
|                       | Checked  | СВ | 23/09/2022 |
|                       | Approved | GB | 26/09/2022 |