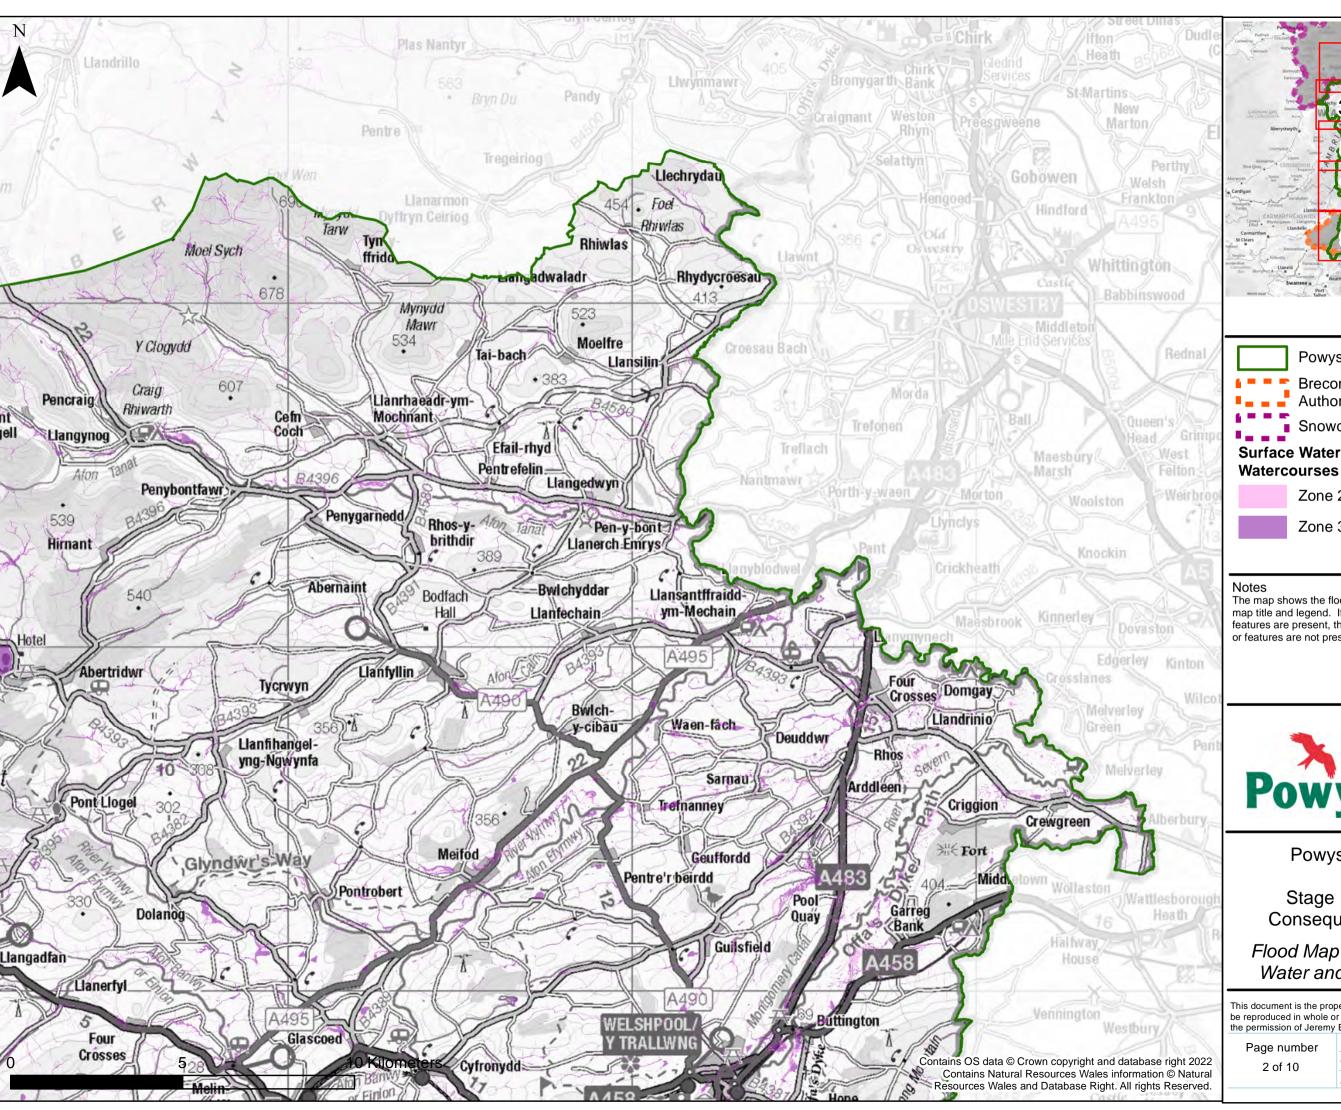

**Powys County Council** 

**Brecon Beacons National Park** Authority- see separate mapping

Snowdonia National Park Authority

## **Surface Water and Small**

Zone 2

Zone 3

The map shows the flood risk data and information based on the map title and legend. If no data is displayed on the map, or not all features are present, this indicates that the respective flood source or features are not present within this area.

**Powys County Council** 

Stage 1 Strategic Flood Consequences Assessment

Flood Map for Planning- Surface Water and Small Watercourses

This document is the property of Jeremy Benn Associates Ltd. It shall not be reproduced in whole or in part, nor disclosed to a third party, without the permission of Jeremy Benn Associates Ltd.

| age number<br>2 of 10 | Drawn    | НВ | 20/09/2022 |
|-----------------------|----------|----|------------|
|                       | Checked  | СВ | 23/09/2022 |
|                       | Approved | GB | 26/09/2022 |