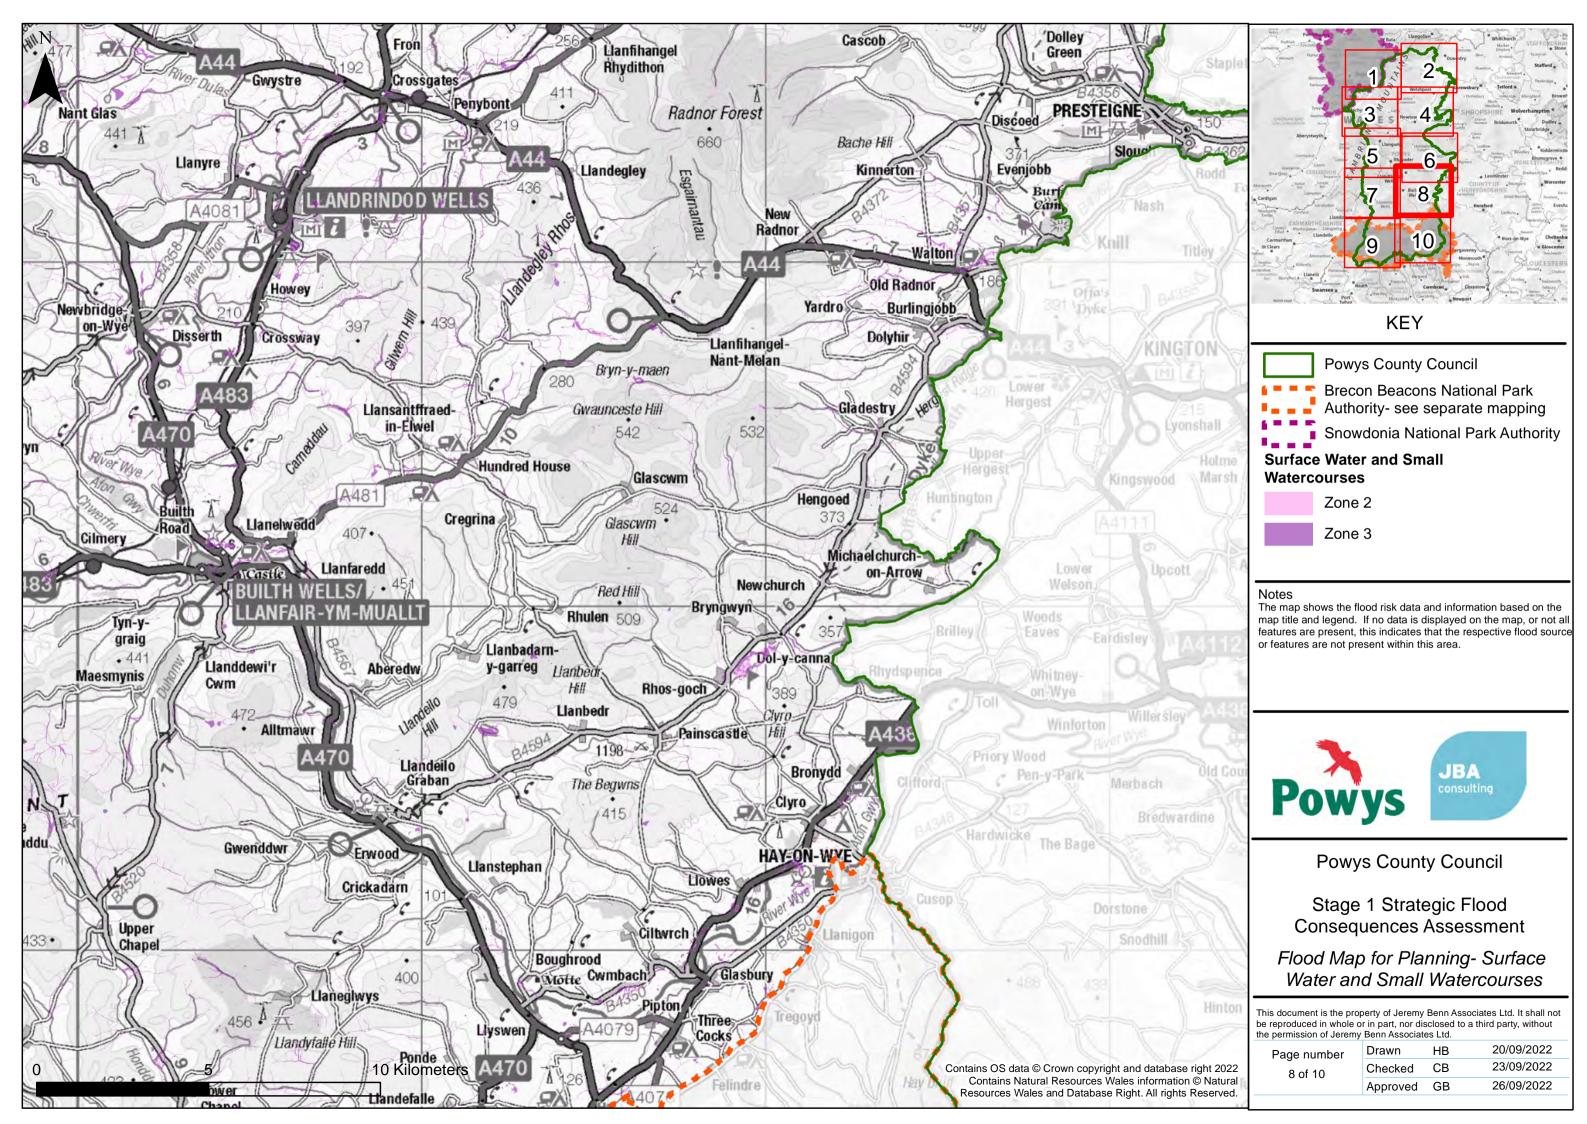

**Powys County Council** 

**Brecon Beacons National Park** Authority- see separate mapping

Snowdonia National Park Authority

## **Surface Water and Small**

Zone 2

Zone 3

The map shows the flood risk data and information based on the map title and legend. If no data is displayed on the map, or not all features are present, this indicates that the respective flood source or features are not present within this area.

**Powys County Council** 

Stage 1 Strategic Flood Consequences Assessment

Flood Map for Planning- Surface Water and Small Watercourses

This document is the property of Jeremy Benn Associates Ltd. It shall not be reproduced in whole or in part, nor disclosed to a third party, without the permission of Jeremy Benn Associates Ltd.

| age number<br>2 of 10 | Drawn    | НВ | 20/09/2022 |
|-----------------------|----------|----|------------|
|                       | Checked  | СВ | 23/09/2022 |
|                       | Approved | GB | 26/09/2022 |