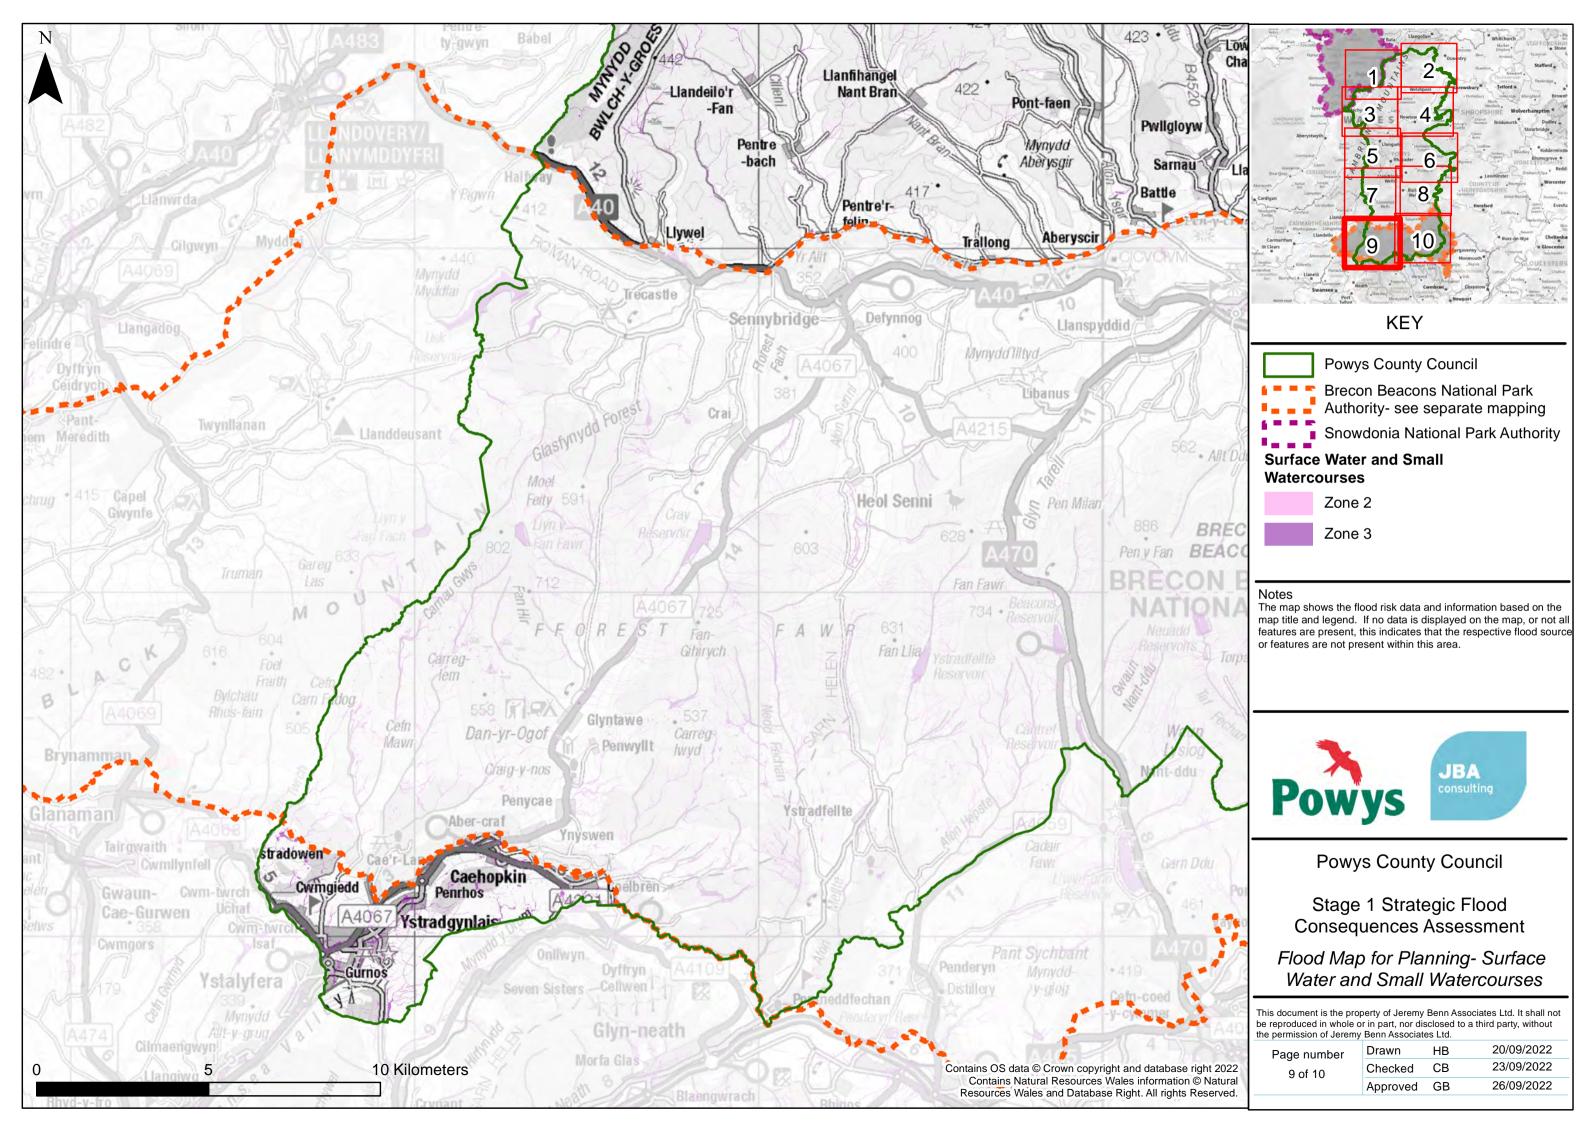

**Powys County Council** 

**Brecon Beacons National Park** Authority- see separate mapping

Snowdonia National Park Authority

## **Surface Water and Small**

Zone 2

Zone 3

The map shows the flood risk data and information based on the map title and legend. If no data is displayed on the map, or not all features are present, this indicates that the respective flood source or features are not present within this area.

**Powys County Council** 

Stage 1 Strategic Flood Consequences Assessment

Flood Map for Planning- Surface Water and Small Watercourses

This document is the property of Jeremy Benn Associates Ltd. It shall not be reproduced in whole or in part, nor disclosed to a third party, without the permission of Jeremy Benn Associates Ltd.

| age number<br>2 of 10 | Drawn    | НВ | 20/09/2022 |
|-----------------------|----------|----|------------|
|                       | Checked  | СВ | 23/09/2022 |
|                       | Approved | GB | 26/09/2022 |