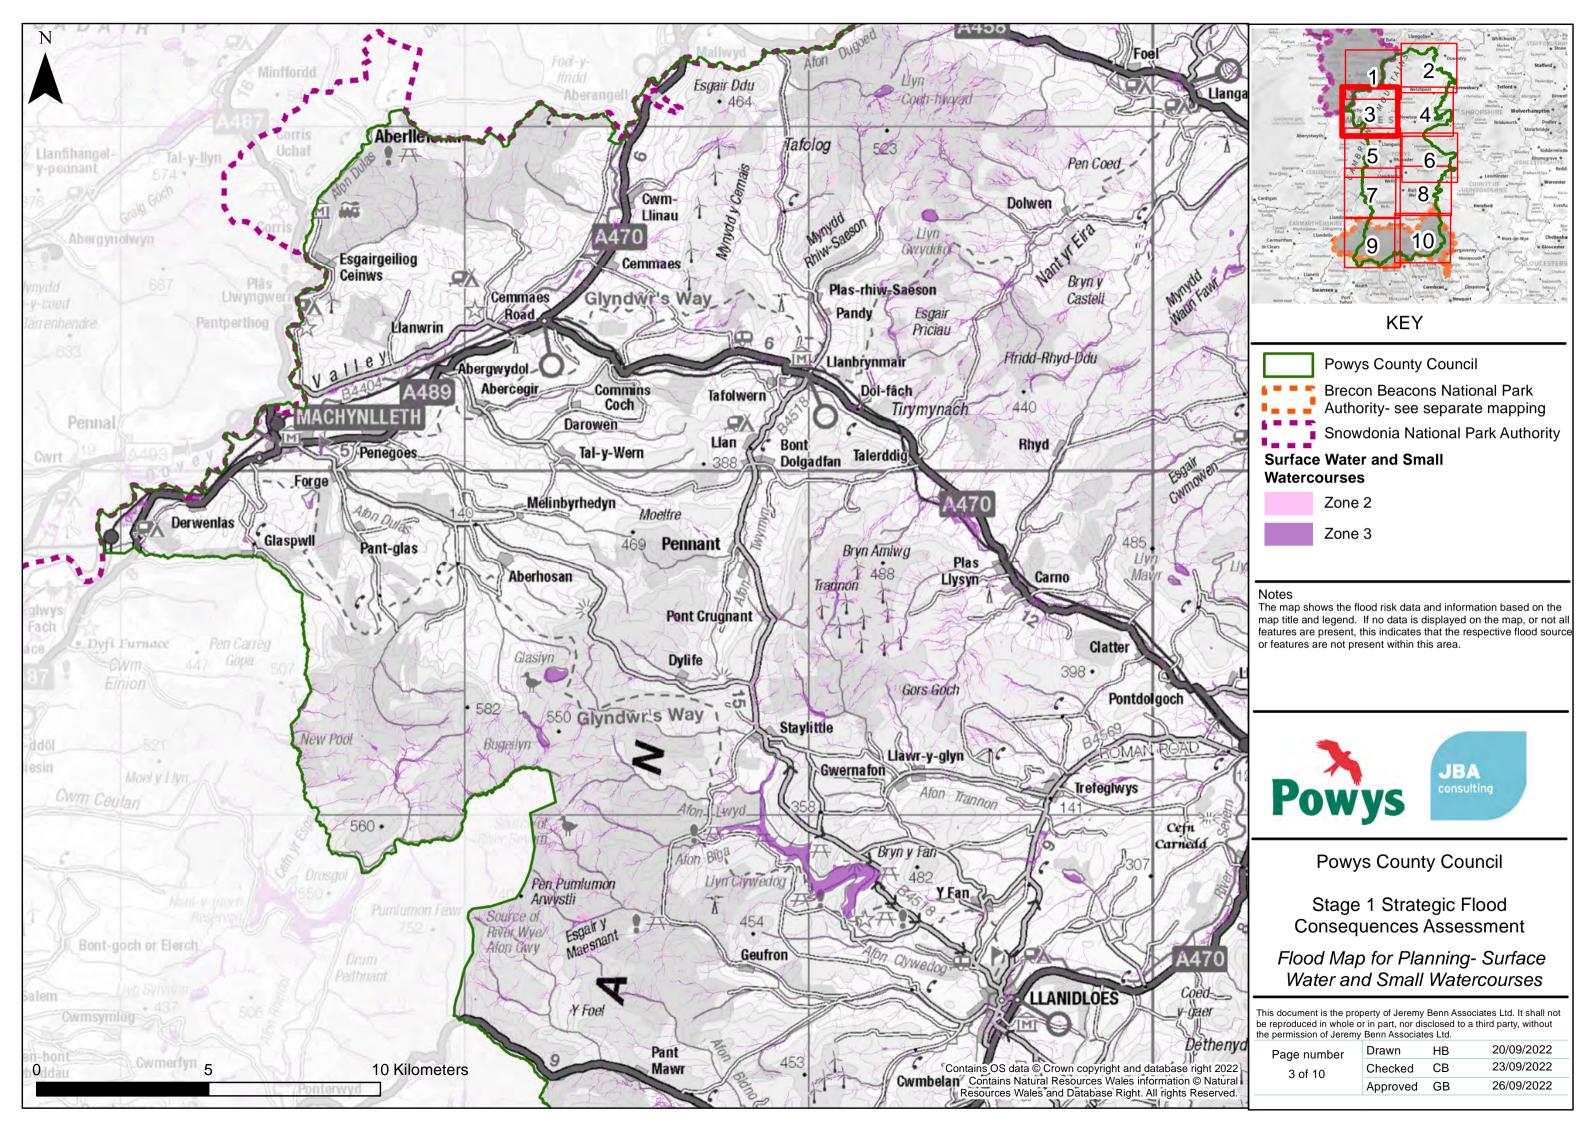

**Powys County Council** 

**Brecon Beacons National Park** Authority- see separate mapping

Snowdonia National Park Authority

## **Surface Water and Small**

Zone 2

Zone 3

The map shows the flood risk data and information based on the map title and legend. If no data is displayed on the map, or not all features are present, this indicates that the respective flood source or features are not present within this area.

**Powys County Council** 

Stage 1 Strategic Flood Consequences Assessment

Flood Map for Planning- Surface Water and Small Watercourses

This document is the property of Jeremy Benn Associates Ltd. It shall not be reproduced in whole or in part, nor disclosed to a third party, without the permission of Jeremy Benn Associates Ltd.

| age number<br>2 of 10 | Drawn    | НВ | 20/09/2022 |
|-----------------------|----------|----|------------|
|                       | Checked  | СВ | 23/09/2022 |
|                       | Approved | GB | 26/09/2022 |