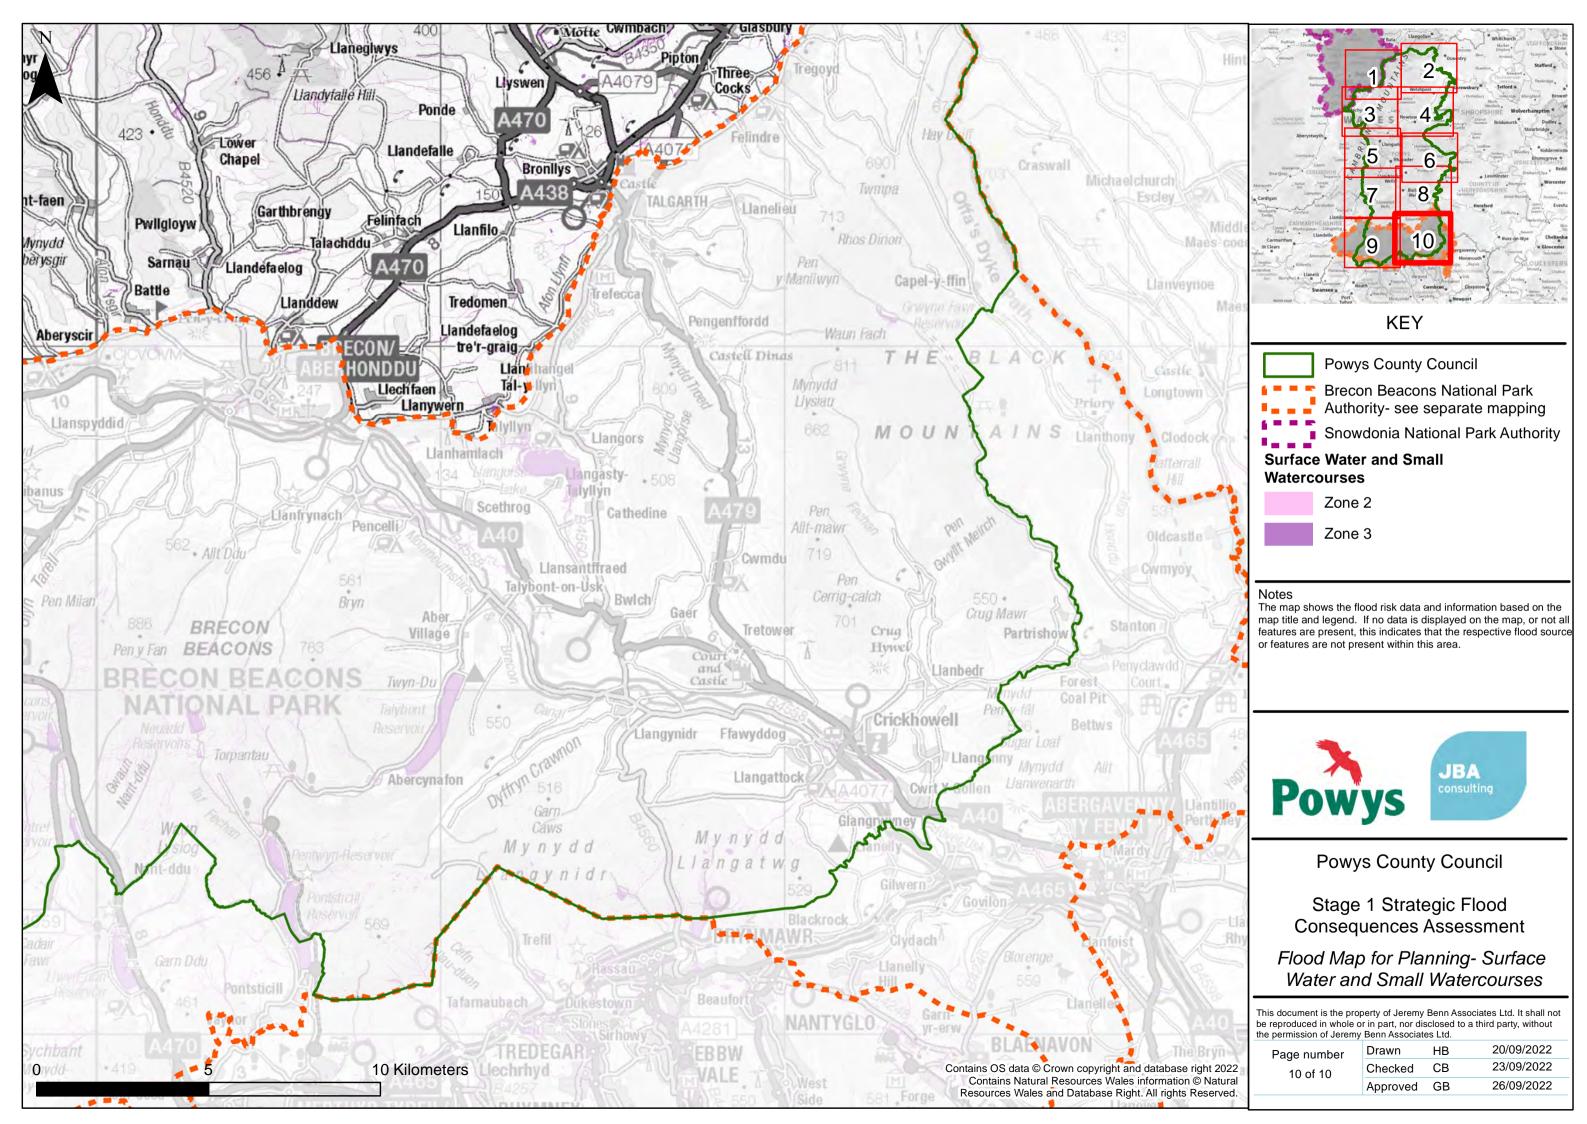

**Powys County Council** 

**Brecon Beacons National Park** Authority- see separate mapping

Snowdonia National Park Authority

## **Surface Water and Small**

Zone 2

Zone 3

The map shows the flood risk data and information based on the map title and legend. If no data is displayed on the map, or not all features are present, this indicates that the respective flood source or features are not present within this area.

**Powys County Council** 

Stage 1 Strategic Flood Consequences Assessment

Flood Map for Planning- Surface Water and Small Watercourses

This document is the property of Jeremy Benn Associates Ltd. It shall not be reproduced in whole or in part, nor disclosed to a third party, without the permission of Jeremy Benn Associates Ltd.

| age number<br>2 of 10 | Drawn    | НВ | 20/09/2022 |
|-----------------------|----------|----|------------|
|                       | Checked  | СВ | 23/09/2022 |
|                       | Approved | GB | 26/09/2022 |