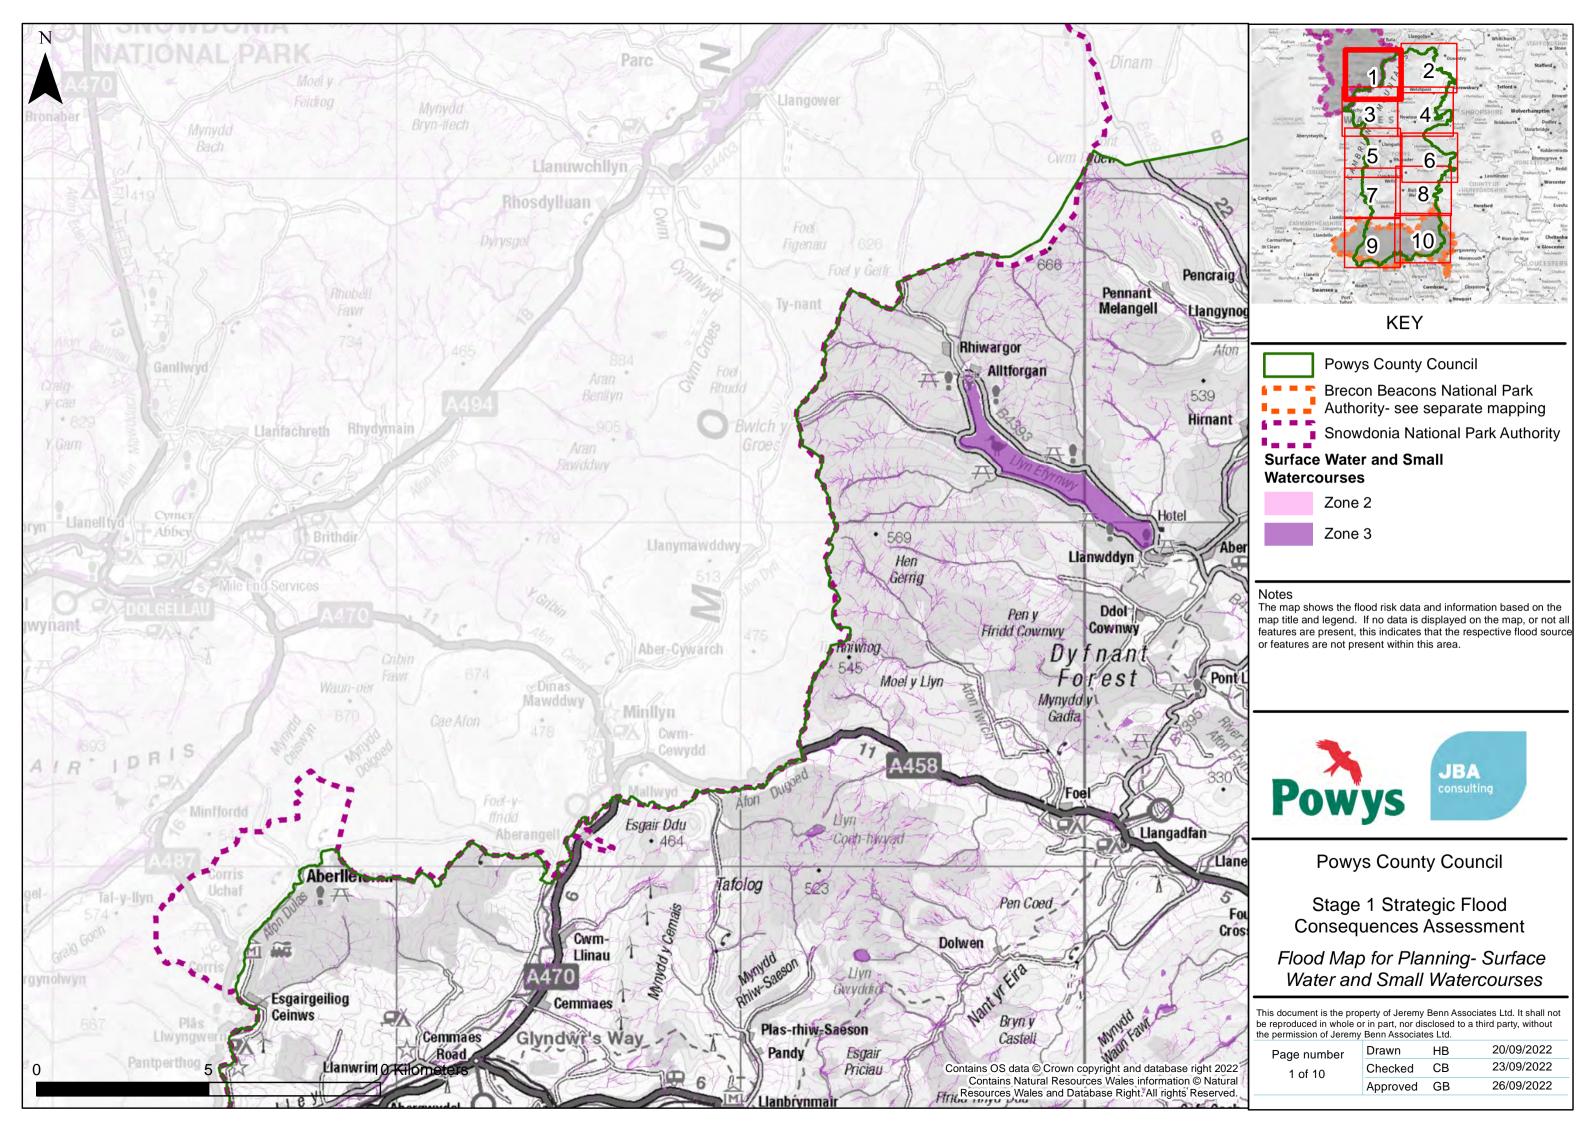

**Powys County Council** 

**Brecon Beacons National Park** Authority- see separate mapping

Snowdonia National Park Authority

## **Surface Water and Small**

Zone 2

Zone 3

The map shows the flood risk data and information based on the map title and legend. If no data is displayed on the map, or not all features are present, this indicates that the respective flood source or features are not present within this area.

**Powys County Council** 

Stage 1 Strategic Flood Consequences Assessment

Flood Map for Planning- Surface Water and Small Watercourses

This document is the property of Jeremy Benn Associates Ltd. It shall not be reproduced in whole or in part, nor disclosed to a third party, without the permission of Jeremy Benn Associates Ltd.

| age number<br>2 of 10 | Drawn    | НВ | 20/09/2022 |
|-----------------------|----------|----|------------|
|                       | Checked  | СВ | 23/09/2022 |
|                       | Approved | GB | 26/09/2022 |